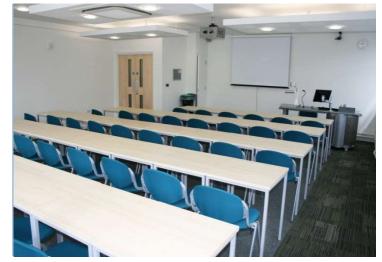

Please note that the external prefix to all numbers is 020 7882

The fire evacuation meeting point for this building is Assembly Point B, Geography Square

Room Details Capacity - 61

General Equipment 61 Fixed Seats, Teaching Desk, Phone

Audio Visual Equipment Data Projector, PC, VGA Laptop Input,

DVD, VHS, Visualiser, Screen, 3 Whiteboards,

Lecture Capture

No food and drink. Please replace furniture.