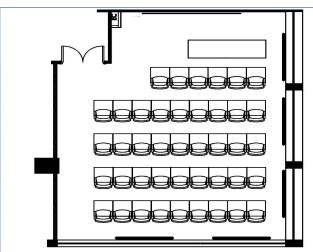

Please note that the external prefix to all numbers is 020 7882

The fire evacuation meeting point for this building is Assembly Point B, Geography Square

Room Details Capacity - 61

General Equipment 61 Fixed Seats, Teaching Desk, Phone

Audio Visual Equipment Data Projector, PC, VGA Laptop Input,

DVD, VHS, Visualiser, Screen, 3 Whiteboards,

Lecture Capture

No food and drink. Please replace furniture.