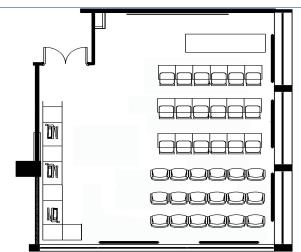

Please note that the external prefix to all numbers is 020 7882

The fire evacuation meeting point for this building is Assembly Point B, Geography Square

Room Details Capacity - 32

General Equipment 18 Tables, 36 Chairs, Teaching Desk, Phone

Audio Visual Equipment Data Projector, PC, VGA Laptop Input,

DVD, VHS, Visualiser, Screen, 3 Whiteboards