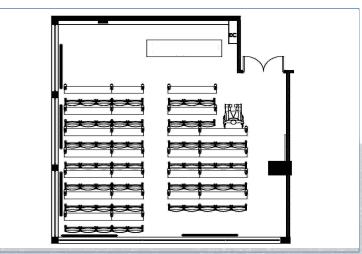

### 3.02

| Contact Details                                                                                           | Phone                | email                                                                                         |
|-----------------------------------------------------------------------------------------------------------|----------------------|-----------------------------------------------------------------------------------------------|
| Security Emergency number General enquiries                                                               | <b>3333</b><br>5000  | mile-end-security@qmul.ac.uk                                                                  |
| Audio Visual / Lecture Capture Technical assistance/faults Audio visual bookings Lecture capture bookings | 6550<br>8888<br>8164 | servicedesk@qmul.ac.uk<br>servicedesk@qmul.ac.uk<br>qreviewbookings@qmul.ac.uk                |
| Maintenance / Cleaning / Porters                                                                          | 2580                 | eaf-helpdesk@qmul.ac.uk                                                                       |
| Room Bookings Room booking enquiries Events and Hospitality enquiries                                     | 8162<br>8175         | timetabling@qmul.ac.uk<br>https://WebRoomBookings.qmul.ac.uk<br>enquiries@qmhospitality.co.uk |

Please note that the external prefix to all numbers is 020 7882

The fire evacuation meeting point for this building is Assembly Point B, Geography Square

Room Details Capacity - 61

General Equipment 61 Fixed Seats, Teaching Desk, Phone

Audio Visual Equipment Data Projector, PC, VGA Laptop Input,

DVD, VHS, Visualiser, Screen, 3 Whiteboards,

Lecture Capture

No food and drink. Please replace furniture.